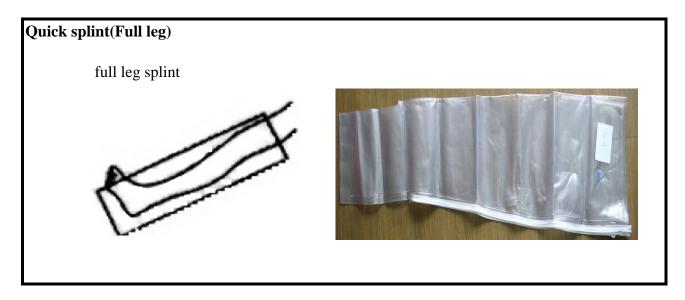

## PRODUCT SPECIFICATION

| Art. No.                | PNE250                               |
|-------------------------|--------------------------------------|
| NAME OF PRODUCT         | Quick splint(Full leg)               |
| DESCRIPTION OF PRODUCT  | Quick splint                         |
| INTENDED USE OF PRODUCT | To protect the patient for emergency |