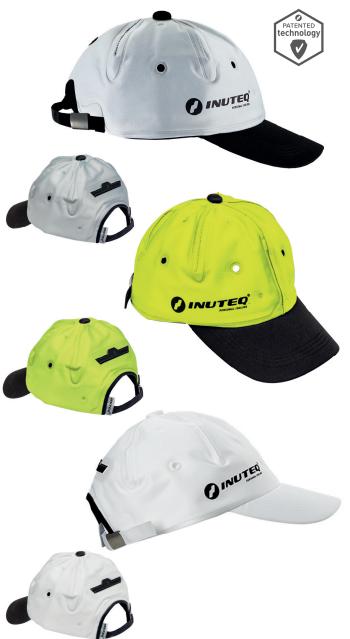

## Available in:

| Colors: | Fluor yellow | Art. nr.: | 1111020700 |
|---------|--------------|-----------|------------|
|         | Silver       | Art. nr.: | 1111020200 |
|         | White        | Art. nr.: | 1111020900 |