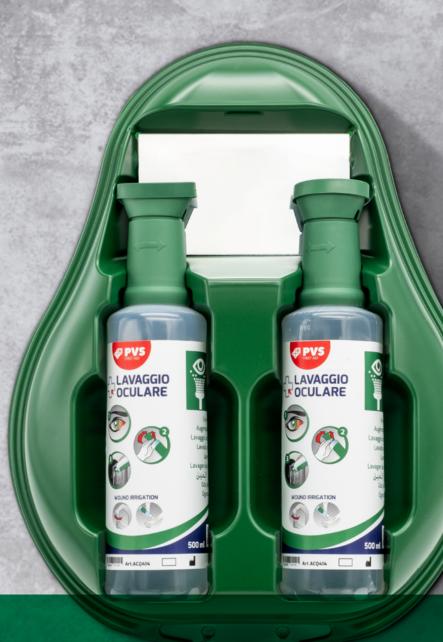

### DROP EYE WASH STATION

**CPS202** 

First eye wash station in Italy and all over the world with this innovative design. Formed by two bottles of sterile singleuse saline solution 500 ml with eye cap for quick use. Thermoformed support with transparent front with dustproof closure, equipped with one mirror and supplied with screws and plugs for wall application.

### DUAL DROP EYE WASH STATION

**CPS209** 

First eye wash station in Italy and all over the world with this innovative design. Formed by one bottle of sterile singleuse saline solution of 500 ml and one bottle of PH neutral sterile solution. Thermoformed support with transparent front with dustproof closure, equipped with mirror and supplied with screws and plugs for wall application.