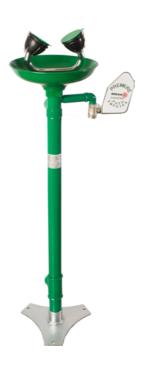

### **FLOOR EYE WASH WITH DOUBLE MANUAL OPENING**

**ACQ013** 

Floor eye wash with double manual opening with Polypropylene tray.

The structure is in painted galvanized steel epoxy and internal components are in anti-limescale and anti-corrosion material. Installation at floor with ventilated flow and actuation with manual and push lateral closure valve.