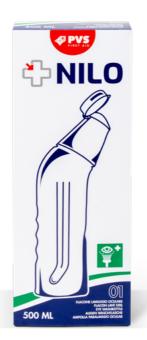

### NILO EYE EMPTY WASH BOTTLE

Polyetylene emergency eye wash anatomic bottle ml 500.

Can easily be used for a plentiful eye wash from the bottle grilled top.

Can be desmounted and cleaned to be re-used.