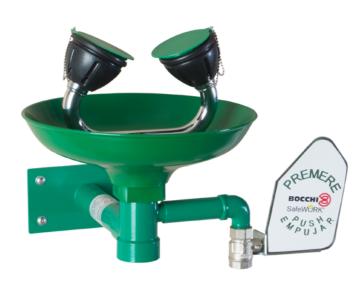

### **EYE WASH WALL STATION WITH SINK**

Manual wall washer with polypropylene shower top/tray.

Structure in galvanized steel painted epoxyally. The internal components are made of anti-limescale and anti-spray material. The installation is external on the wall with drive with manual closing valve and side push.

**LAV300** 