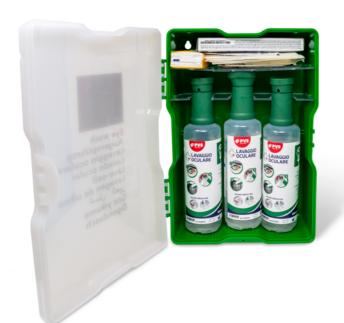

### BUFFET DROP EYE WASH STATION

Prima stazione di lavaggio oculare d'emergenza in Italia e nel mondo con questo design innovativo, composta da 2 flaconi di soluzione sterile a PH neutro da 250 ml, supporto termoformato con parte frontale trasparente con chiusura antipolvere, dotato di specchietto e fornito con viti e tasselli per l'applicazione a parete.