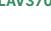

#### Shower shower with platform and self-stick antifreeze valve with action independent of the shower.

The structure is made of mechanically painted galvanized steel epoxyally and the internal components are made of anti-limescale and anti-spray material. The installation is on the floor and the polypropylene shower top is complete with a manual closure valve, the tray is made of polypropylene. The drive with rigid tie rod with triangle handle. The door washer is air-flowing and the drive is with manual closure valve and side and platform push.