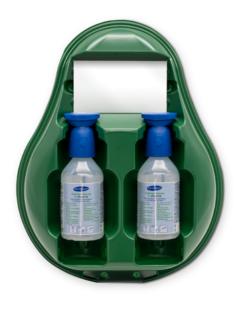

### DROP EYE WASH STATION

**CPS202** 

First eye wash station in Italy and all over the world with this innovative design. Formed by two bottles of sterile singleuse saline solution 500 ml with eye cap for quick use. Thermoformed support with transparent front with dustproof closure, equipped with one mirror and supplied with screws and plugs for wall application.