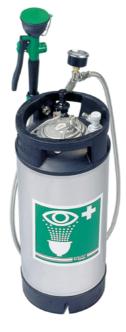

# PORTABLE EYE WASH UNIT WITH **WATER THANK**

**LAV250** 

Eye/body emergency shower (DIN 12899 - UNI 9608) with soft eye protecting cup and anti-dust cover.

Soft areated water stream to standards. Opening by arrest lever. Supplied with 1,5 m flexible stainless steel hose. Stainless steel tank total capacity 18 litres of wich 15 litres drinking water. To be pressurized with air at 6 bar through JOLLY connection placed on the tank. Supplied with pressure control gauge and safety relief valve in case of over-pressure.