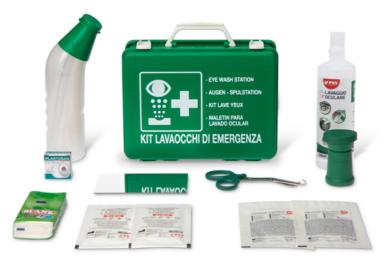

### **EYE WASH KIT**

Content:

**CPS258** 

**FLA101** 

1 NILO empty eye wash bottle ml 500;

1 EYE wash solution ml 500 (ACQ414);

2 sterile eye pads 2 sterile gauze packs cm 18x40;

Suggested for all companies and for motor vehicles when an eye wash emergency occurs and for

medication. Polypropilene box with wall bracket, swivel

1 pair of scissors lister cm 14,5;

1 adhesive plaster roll m 5 x 1,25 cm;

1 paper handkerchief pack 10 pcs;

1 mirror guidance instructions.

catches and handle.