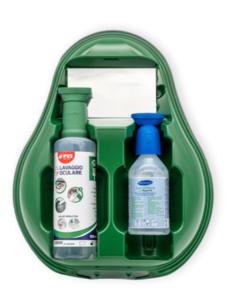

### DUAL DROP EYE WASH STATION

**CPS209** 

First eye wash station in Italy and all over the world with this innovative design. Formed by one bottle of sterile singleuse saline solution of 500 ml and one bottle of PH neutral sterile solution. Thermoformed support with transparent front with dustproof closure, equipped with mirror and supplied with screws and plugs for wall application.