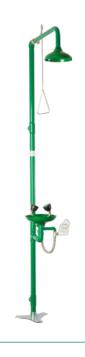

### **SHOWER WITH EYEWASH**

**LAV350** 

Shower with floor eye washers combined with double manual and pedal opening of water, with shower head and polypropylene tray.

The structure is made of painted galvanized steel epoxyally and the interiors are made of anti-limescale and anti-spray material. The installation is on the floor and the shower head is complete with manual closing valve. The shower drive is with a rigid tie rod with triangle handle and the eye washer is air-flowing with drive with manual closure valve and side and pedal push. It provides for interception and adjustment valve.