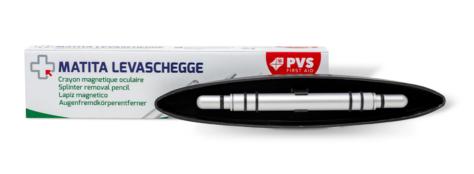

### **SPLINTER REMOVAL PENCIL MAT022**

Tool for removing metal chips in the eyes, supplied with practical case.

Formed on one side by a NEODYMIUM magnetic tip, with an exceptional force of attraction, that allows the removal of ferrous splinters avoiding a dangerous approach to the eyeball and on the other side by an abrasionresistant nylon buttonhole that allows the removal of other kinds of splinters. The body and the support of the instruments are made of anodized aluminum. The neoprene seals ensure a secure hold of the pencil.