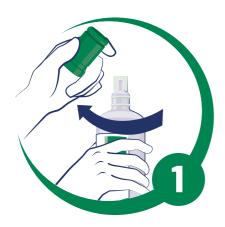

## **STERILE** SOLUTION FOR EYE WASH

**ACQ414** 

Disposable, sterile sodium chloride 0.9% solution for emergency eye washing. For use just apply the cap over the bottle and turn it clockwise so as to break the protection.

The bottle is ready to use and fitted with a cap. Available in three sizes:

ACQ414 - eye wash bottle f.to 500 ml; ACQ408 - eye wash bottle f.to 250 ml;

ACQ409 - eye wash bottle f.to 100 ml.