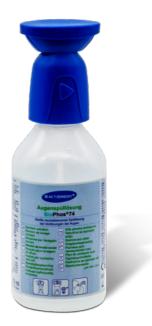

# **STERILE NEUTRAL** PH SOLUTION FOR EYE WASH

Neutral PH solution for emergency eye wash and for the neutralization of acids and alkalis.

The bottle is supplied with a practical eye cap for quick and effective use and with label instructions.

After neutralization, the eye should be rinsed with sterile solution 0.9% sodium chloride or water for a minimum of 15 minutes.