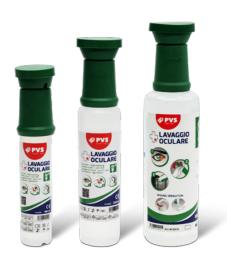

## **STERILE** SOLUTION FOR EYE WASH

**ACQ414** 

Disposable, sterile sodium chloride 0.9% solution for emergency eye washing. For use just apply the cap over the bottle and turn it clockwise so as to break the protection.

The bottle is ready to use and fitted with a cap. Available in three sizes:

ACQ414 - eye wash bottle f.to 500 ml; ACQ408 - eye wash bottle f.to 250 ml;

ACQ409 - eye wash bottle f.to 100 ml.