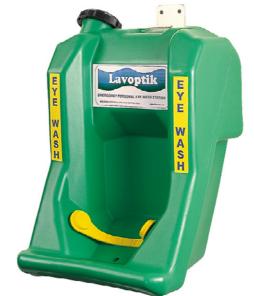

### **SHOWER WITH EYEWASH**

**LAV350** 

Shower with floor eye washers combined with double manual and pedal opening of water, with shower head and polypropylene tray.

The structure is made of painted galvanized steel epoxyally and the interiors are made of anti-limescale and anti-spray material. The installation is on the floor and the shower head is complete with manual closing valve. The shower drive is with a rigid tie rod with triangle handle and the eye washer is air-flowing with drive with manual closure valve and side and pedal push. It provides for interception and adjustment valve.