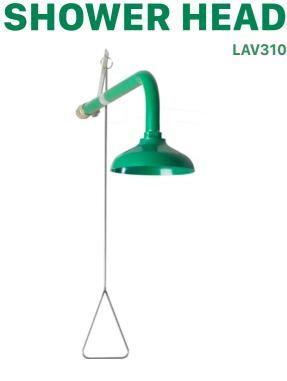

#### Wall shower with polypropylene shower head.

The structure is made of mechanically painted galvanized steel epoxyally and the internal components are made of anti-limescale and anti-spray material. The shower top complete with manual closure valve and has a rigid tie drive with triangle handle. Wall installation.

**LAV310** 

SHOWER WITH POLYPROPYLENE