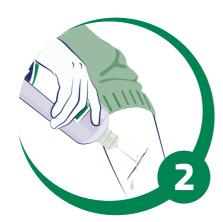

## **STERILE** SOLUTION FOR EYE WASH

**ACQ414** 

Disposable, sterile sodium chloride 0.9% solution for emergency eye washing. For use just apply the cap over the bottle and turn it clockwise so as to break the protection.

The bottle is ready to use and fitted with a cap. Available in three sizes:

ACQ414 - eye wash bottle f.to 500 ml; ACQ408 - eye wash bottle f.to 250 ml;

ACQ409 - eye wash bottle f.to 100 ml.