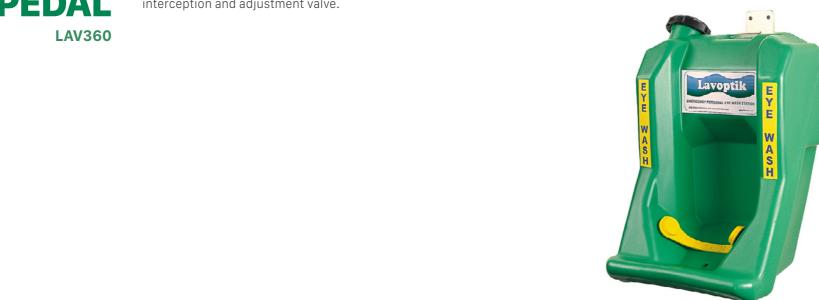

### **SHOWER WITH EYEWASH**

**LAV350** 

Shower with floor eye washers combined with double manual and pedal opening of water, with shower head and polypropylene tray.

The structure is made of painted galvanized steel epoxyally and the interiors are made of anti-limescale and anti-spray material. The installation is on the floor and the shower head is complete with manual closing valve. The shower drive is with a rigid tie rod with triangle handle and the eye washer is air-flowing with drive with manual closure valve and side and pedal push. It provides for interception and adjustment valve.