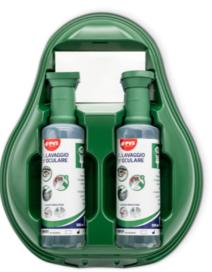

### DROP EYE WASH STATION

**CPS202** 

First eye wash station in Italy and all over the world with this innovative design. Formed by two bottles of sterile singleuse saline solution 500 ml with eye cap for quick use. Thermoformed support with transparent front with dustproof closure, equipped with one mirror and supplied with screws and plugs for wall application.