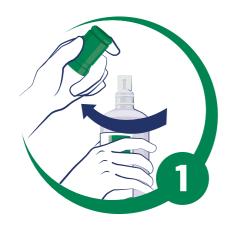

### STERILE SOLUTION FOR EYE WASH

**ACQ414** 

Soluzione monouso, sterile di cloruro di sodio 0,9% per il lavaggio oculare d'emergenza. Per l'utilizzo basta applicare il tappo sopra il flacone e girarlo i senso orario in modo da rompere la protezione.