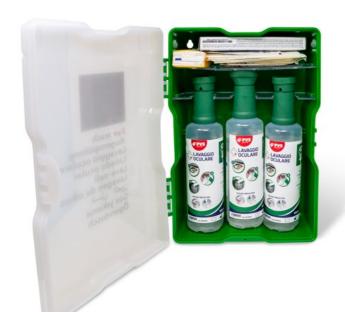

### **K3 WASH KIT**

CPS995 - CPS995A

This cabinet contains 3 bottles for eye washing, appropriate for a professional and efficent assistance in first aid eye injuries.

### Content:

- 3 Eye wash solutions 500 ml + cap;
- 5 Sterile gauze 18x40 cm;
- 1 Splinter removal pencil;
- 6 Sterile adhesive eye patches;
- 1 Set of 3 veils Paper towels of 10 pieces;
- 1 adhesive mirror 140x80x2 mm.