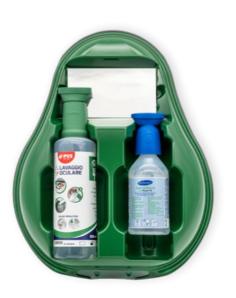

### DUAL DROP EYE WASH STATION

**CPS209** 

First eye wash station in Italy and all over the world with this innovative design. Formed by one bottle of sterile singleuse saline solution of 500 ml and one bottle of PH neutral sterile solution. Thermoformed support with transparent front with dustproof closure, equipped with mirror and supplied with screws and plugs for wall application.