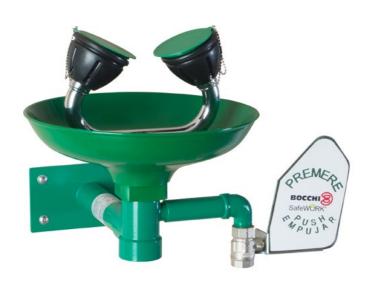

### EYE WASH WALL STATION WITH SINK

**LAV300** 

Manual wall washer with polypropylene shower top/tray.

Structure in galvanized steel painted epoxyally.
The internal components are made of anti-limescale and anti-spray material. The installation is external on the wall with drive with manual closing valve and side push.