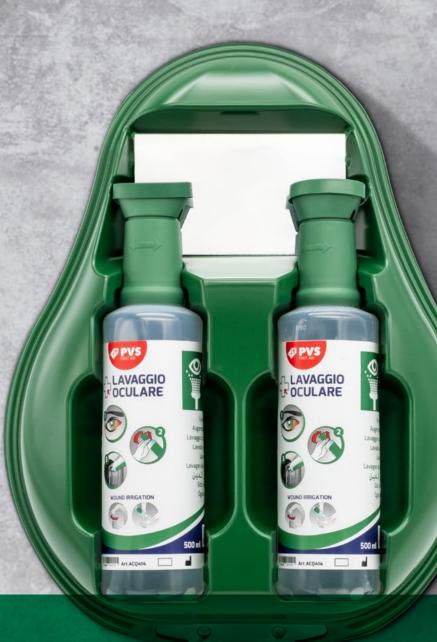

## DROP EYE WASH STATION

**CPS202** 

First eye wash station in Italy and all over the world with this innovative design. Formed by two bottles of sterile singleuse saline solution 500 ml with eye cap for quick use. Thermoformed support with transparent front with dustproof closure, equipped with one mirror and supplied with screws and plugs for wall application.

### STERILE SOLUTION FOR EYE WASH

**ACQ414** 

Soluzione monouso, sterile di cloruro di sodio 0,9% per il lavaggio oculare d'emergenza. Per l'utilizzo basta applicare il tappo sopra il flacone e girarlo i senso orario in modo da rompere la protezione.

Il flacone è pronto all'uso e munito di tappo. Disponibili in tre formati:

ACQ414 - flacone di lavaggio oculare f.to 500 ml; ACQ408 - flacone di lavaggio oculare f.to 250 ml; ACQ409 - flacone di lavaggio oculare f.to 100 ml.