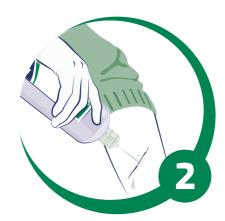

### STERILE SOLUTION FOR EYE WASH

**ACQ414** 

Soluzione monouso, sterile di cloruro di sodio 0,9% per il lavaggio oculare d'emergenza. Per l'utilizzo basta applicare il tappo sopra il flacone e girarlo i senso orario in modo da rompere la protezione.