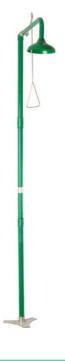

## SHOWER WITH POLYPROPYLENE SHOWER HEAD

Wall shower with polypropylene shower head.

The structure is made of mechanically painted galvanized steel epoxyally and the internal components are made of anti-limescale and anti-spray material. The shower top complete with manual closure valve and has a rigid tie drive with triangle handle. Wall installation.