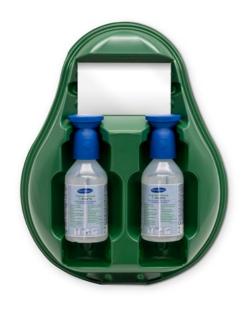

### DUAL DROP EYE WASH STATION

**CPS209** 

First eye wash station in Italy and all over the world with this innovative design. Formed by one bottle of sterile singleuse saline solution of 500 ml and one bottle of PH neutral sterile solution. Thermoformed support with transparent front with dustproof closure, equipped with mirror and supplied with screws and plugs for wall application.

► WATCH THE VIDEO