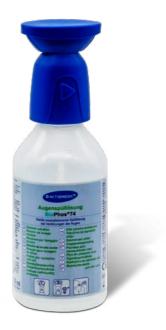

### STERILE NEUTRAL PH SOLUTION FOR EYE WASH

ACQ406

Neutral PH solution for emergency eye wash and for the neutralization of acids and alkalis.

The bottle is supplied with a practical eye cap for quick and effective use and with label instructions.

After neutralization, the eye should be rinsed with sterile solution 0.9% sodium chloride or water for a minimum of 15 minutes.