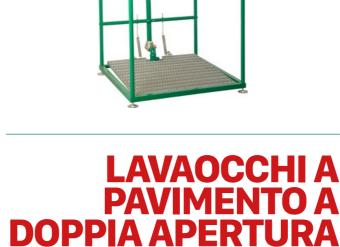

## MANUAL DOUBLE OPENING FLOOR WASHERS

**LAV340** 

### Manual double opening floor washers with polypropylene tray.

Manual double opening floor washers with polypropylene tray. The structure is made of mechanically painted galvanized steel epoxyally and the internal components are made of anti-limescale and anti-spray material. Floor installation with air flow and drive with manual closure valve and side push.