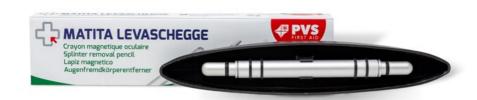

## SPLINTER REMOVAL PENCIL MAT022

Tool for removing metal chips in the eyes, supplied with practical case.

Formed on one side by a NEODYMIUM magnetic tip, with an exceptional force of attraction, that allows the removal of ferrous splinters avoiding a dangerous approach to the eyeball and on the other side by an abrasionresistant nylon buttonhole that allows the removal of other kinds of splinters. The body and the support of the instruments are made of anodized aluminum. The neoprene seals ensure a secure hold of the pencil.