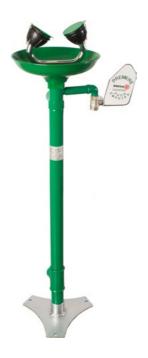

### EYE WASH WALL STATION WITH SINK

**LAV300** 

Manual wall washer with polypropylene shower top/tray.

Structure in galvanized steel painted epoxyally.
The internal components are made of anti-limescale and anti-spray material. The installation is external on the wall with drive with manual closing valve and side push.