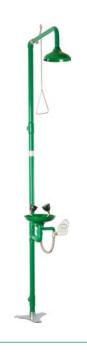

## SHOWER WITH POLYPROPYLENE SHOWER HEAD

Wall shower with polypropylene shower head.

The structure is made of mechanically painted galvanized steel epoxyally and the internal components are made of anti-limescale and anti-spray material. The shower top complete with manual closure valve and has a rigid tie drive with triangle handle. Wall installation.