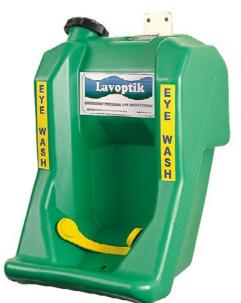

### **K3 WASH KIT**

CPS995 - CPS995A

This cabinet contains 3 bottles for eye washing, appropriate for a professional and efficent assistance in first aid eye injuries.

### Content:

- 3 Eye wash solutions 500 ml + cap;
- 5 Sterile gauze 18x40 cm;
- 1 Splinter removal pencil;
- 6 Sterile adhesive eye patches;
- 1 Set of 3 veils Paper towels of 10 pieces;
- 1 adhesive mirror 140x80x2 mm.