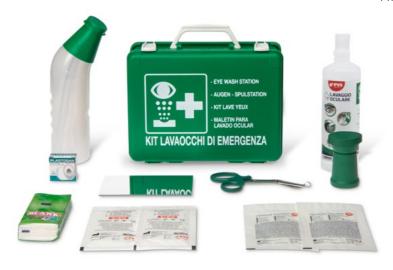

Content:

1 NILO empty eye wash bottle ml 500;

1 EYE wash solution ml 500 (ACQ414);

2 sterile eye pads 2 sterile gauze packs cm 18x40;

Suggested for all companies and for motor vehicles when an eye wash emergency occurs and for

medication. Polypropilene box with wall bracket, swivel

1 pair of scissors lister cm 14,5;

1 adhesive plaster roll m 5 x 1,25 cm;

1 paper handkerchief pack 10 pcs;

1 mirror guidance instructions.

catches and handle.