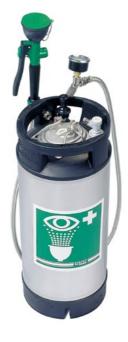

# PORTABLE EYE WASH UNIT WITH WATER THANK

**LAV250** 

Eye/body emergency shower (DIN 12899 - UNI 9608) with soft eye protecting cup and anti-dust cover.

Soft areated water stream to standards. Opening by arrest lever. Supplied with 1,5 m flexible stainless steel hose. Stainless steel tank total capacity 18 litres of wich 15 litres drinking water. To be pressurized with air at 6 bar through JOLLY connection placed on the tank. Supplied with pressure control gauge and safety relief valve in case of over-pressure.