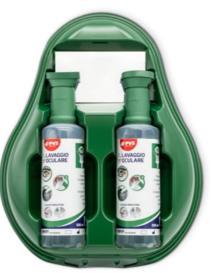

## DROP EYE WASH STATION

**CPS202** 

First eye wash station in Italy and all over the world with this innovative design. Formed by two bottles of sterile singleuse saline solution 500 ml with eye cap for quick use. Thermoformed support with transparent front with dustproof closure, equipped with one mirror and supplied with screws and plugs for wall application.