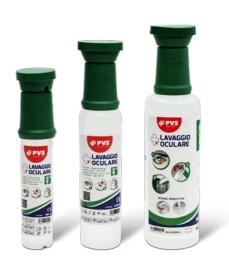

### STERILE SOLUTION FOR EYE WASH

**ACQ414** 

Soluzione monouso, sterile di cloruro di sodio 0,9% per il lavaggio oculare d'emergenza. Per l'utilizzo basta applicare il tappo sopra il flacone e girarlo i senso orario in modo da rompere la protezione.

Il flacone è pronto all'uso e munito di tappo. Disponibili in tre formati:

ACQ414 - flacone di lavaggio oculare f.to 500 ml; ACQ408 - flacone di lavaggio oculare f.to 250 ml; ACQ409 - flacone di lavaggio oculare f.to 100 ml.