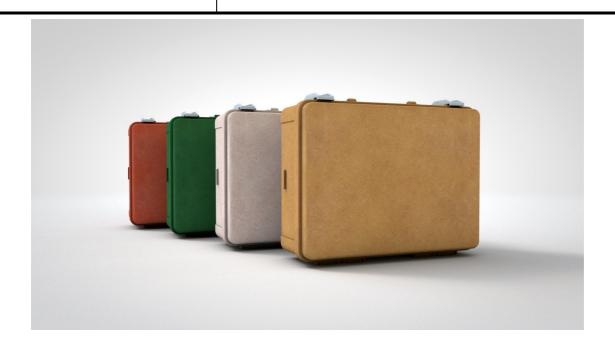

## **DATASHEET**

CAV114 (wood) - CAV115 (red) - CAV116 (white) - CAV117 (green)

Product: EMPTY FUTURA XL BOX

CAV114 FUTURA XL empty wood color CAV115 FUTURA XL empty red color CAV116 FUTURA XL empty white color CAV117 FUTURA XL empty green color

## Dimensiions

CAV114 FUTURA XL empty wood color: mm395x135x270 CAV115 FUTURA XL empty red color: mm395x135x270 CAV116 FUTURA XL empty white color: mm395x135x270 CAV117 FUTURA XL empty green color: mm395x135x270