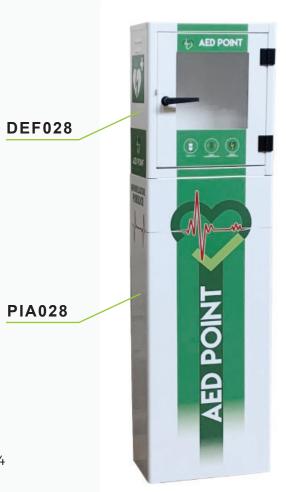

# DEFIBRILLATOR CABINET AND FLOOR SUPPORT

Code DEF028 Code PIA028 Version with AED identification sticker (included)

#### DIMENSIONS

**DEF028**: 420x210x420 MM (WxDxH) **PIA028**: 420x210x1000 MM (WxDxH)

# TECHNICAL FEATURES

**Defibrillator cabinet** for external and internal containment made of electro-galvanized carbon steel sheet, polyester powder coating, high resistance to atmospheric agents, rounded edges I hinged door with magnetic closure and accessory for plastic or metal gasket with reduced hole to avoid locks and avoid removing the defibrillator in an emergency.

Equipped with Plexiglas glass.

Rubber seal on the stop. Two sturdy hinges in painted zamak.

Ergonomic plastic handle. Internal bag hook.

Holes for wall or totem application.

**Floor support** for DEF028 suitable for indoor and outdoor applications. Complete with floor fixing holes and rear cover for cable passage