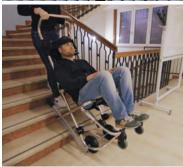

## **FEATURES**

- Reinforced tracks offer increased control and smooth movement going down stairs
- **Ergonomic extendable handle** improves grip during stairway descent
- Rear wheels Ø20 cm reduce friction and make it easier to move patients across a flat surface
- Pivoting front wheels (Ø10 cm) with brake
- Adjustable headrest is fitted with head restraint strap
- Adjustable reinforced seat in PVC confers better comfort and is easy to wash
- **Footrest** provides greater stability and improves patient's blood circulation.

| Model        | SKID-E   |
|--------------|----------|
| Frame colour |          |
| Code         | SK20001E |

**SKID-E** is a stair chair designed to evacuate people with mobility limitations during an emergency, when lifts are unavailable or out of service. Complying with the EU Medical Device Regulation (MDR), this chair provides a smooth, quick and safe evacuation for both the patient and the operator.