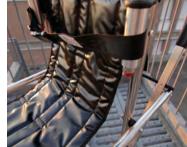

## **ACCESSORIES**

| RIST136A | 2 polypropylene 50 mm black restraint belts with plastic buckle [INCLUDED] |
|----------|----------------------------------------------------------------------------|
| SK14000B | Skid/Pro Skid wall mounting bracket                                        |
| SK21002E | Skid protection cover                                                      |
| SK21000E | Skid dust protection bag                                                   |
| SK13018B | Ankles restraint belts                                                     |

RIST136A

SK14000B

SK21002E

SK21000E

SK13018B