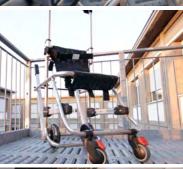

## **READY-TO-USE EVACUATION CHAIR**

SKID-E

## **FEATURES**

- Reinforced tracks offer increased control and smooth movement going down stairs
- **Ergonomic extendable handle** improves grip during stairway descent
- Rear wheels Ø20 cm reduce friction and make it easier to move patients across a flat surface
- Pivoting front wheels (Ø10 cm) with brake
- Adjustable headrest is fitted with head restraint strap
- Adjustable reinforced seat in PVC confers better comfort and is easy to wash
- **Footrest** provides greater stability and improves patient's blood circulation.

| Model        | SKID-E   |
|--------------|----------|
| Frame colour |          |
| Code         | SK20001E |

**SKID-E** is a stair chair designed to evacuate people with mobility limitations during an emergency, when lifts are unavailable or out of service. Complying with the EU Medical Device Regulation (MDR), this chair provides a smooth, quick and safe evacuation for both the patient and the operator.

## **TECHNICAL DATA**

| Length                         | 90 cm           |
|--------------------------------|-----------------|
| Width                          | 53 cm           |
| Height with extracted backrest | 160 cm          |
| Height with retracted backrest | 107 cm          |
| Size when folded               | 90x33x107 cm    |
| Size when in use               | 90x53x160 cm    |
| Weight                         | 12,7 kg         |
| Load capacity                  | 180 kg          |
| Front wheels                   | Ø 10 cm         |
| Rear wheels                    | Ø 20 cm         |
| Materials                      | Al, PVC, PP, PU |
|                                |                 |