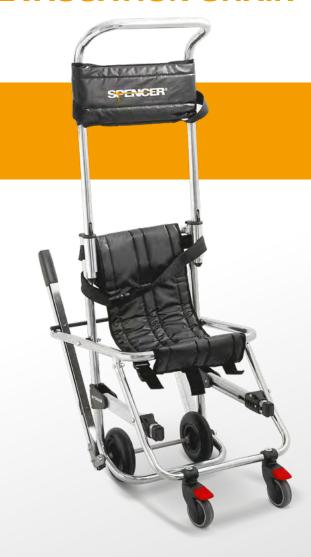

## **READY-TO-USE EVACUATION CHAIR**

SKID-E

## **FEATURES**

- Reinforced tracks offer increased control and smooth movement going down stairs
- **Ergonomic extendable handle** improves grip during stairway descent
- Rear wheels Ø20 cm reduce friction and make it easier to move patients across a flat surface
- Pivoting front wheels (Ø10 cm) with brake
- Adjustable headrest is fitted with head restraint strap
- Adjustable reinforced seat in PVC confers better comfort and is easy to wash
- **Footrest** provides greater stability and improves patient's blood circulation.

| Model        | SKID-E   |
|--------------|----------|
| Frame colour |          |
| Code         | SK20001E |

**SKID-E** is a stair chair designed to evacuate people with mobility limitations during an emergency, when lifts are unavailable or out of service. Complying with the EU Medical Device Regulation (MDR), this chair provides a smooth, quick and safe evacuation for both the patient and the operator.

Clear graphic instructions are available on the back of the headrest.