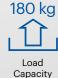

## **TECHNICAL DATA**

| Length                         | 90 cm           |
|--------------------------------|-----------------|
| Width                          | 53 cm           |
| Height with extracted backrest | 160 cm          |
| Height with retracted backrest | 107 cm          |
| Size when folded               | 90x33x107 cm    |
| Size when in use               | 90x53x160 cm    |
| Weight                         | 12,7 kg         |
| Load capacity                  | 180 kg          |
| Front wheels                   | Ø 10 cm         |
| Rear wheels                    | Ø 20 cm         |
| Materials                      | Al, PVC, PP, PU |
|                                |                 |