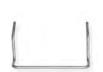

## **ACCESSORIES**

| RIST136A | 2 polypropylene 50 mm black restraint belts with plastic buckle [INCLUDED] |
|----------|----------------------------------------------------------------------------|
| SK14000B | Skid/Pro Skid wall mounting bracket                                        |
| SK21002E | Skid protection cover                                                      |
| SK21000E | Skid dust protection bag                                                   |
| SK13018B | Ankles restraint belts                                                     |

RIST136A

SK14000B

SK21002E

SK21000E

SK13018B