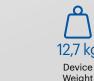

## **TECHNICAL DATA**

| Length                         | 90 cm           |
|--------------------------------|-----------------|
| Width                          | 53 cm           |
| Height with extracted backrest | 160 cm          |
| Height with retracted backrest | 107 cm          |
| Size when folded               | 90x33x107 cm    |
| Size when in use               | 90x53x160 cm    |
| Weight                         | 12,7 kg         |
| Load capacity                  | 180 kg          |
| Front wheels                   | Ø 10 cm         |
| Rear wheels                    | Ø 20 cm         |
| Materials                      | Al, PVC, PP, PU |
|                                |                 |