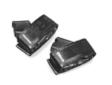

## **ACCESSORIES**

| RIST136A | 2 polypropylene 50 mm black restraint belts with plastic buckle [INCLUDED] |
|----------|----------------------------------------------------------------------------|
| SK14000B | Skid/Pro Skid wall mounting bracket                                        |
| SK21002E | Skid protection cover                                                      |
| SK21000E | Skid dust protection bag                                                   |
| SK13018B | Ankles restraint belts                                                     |

RIST136A

SK14000B

SK21002E

SK21000E

SK13018B