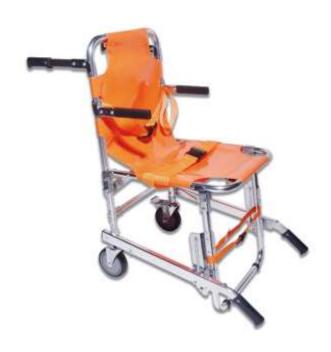

# SCHEDA TECNICA

| Codice/cod.       | SED001\ SED004                                                    |
|-------------------|-------------------------------------------------------------------|
| Product:          | STAIR CHAIR 2 WHEELS\ STAIR CHAIR 4 WHEELS                        |
| Inventory Number: | 42827 CND classification V0899 \ 1822839 CND classification V0899 |

### Dimensions:

Open (H x W x D): 910 x 520 x 710 mm Closed (H x W x D): 910 x 520 x 195 mm

Weight: 8.5 kg Capacity: 150 kg

### Materials:

Carrying Sheet: PVC-Impregnated Polyester, Flame

Retardant

Chair Frame: Aluminum and Iron Armrests: Iron and Plastic

#### Models

SED001 – 2-Wheel Evacuation Chair SED004 - 4-Wheel Evacuation Chair