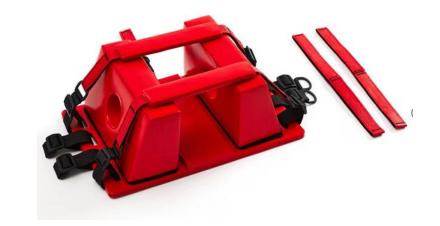

## **HEAD IMMOBILIZER**

## Technical features

- 1, made of NBR rubber foam and water-proof coating, both sides have an ear hole.
- 2, It can be used simultaneously with a scoop stretcher or PE stretcher.
- 3, Minimal interference with X-ray, MRI, or CT scanning procedures.