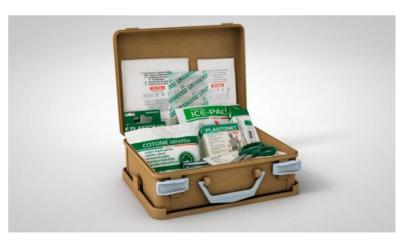

## Case:

Case made of Compound PP/Wood Flour (WPC-Wood Plastic Compound) with vegetable fillers between 30-40%; equipped with wall mounting support, carrying handle, and closure with 2 rotating clips.

Dimensions: 250 x190x90 mm