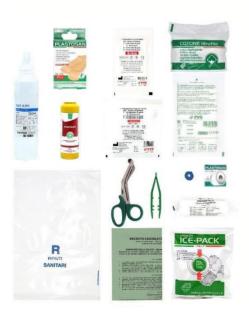

## Contents:

1 Disinfectant bottle 125 ml
POVIDONE IODO al
10% PMC iodine
1 sterile physiological solution 250 ml
CE
1 envelope sterile gauze compresses
18×40 cm
3 envelopes sterile gauze compresses
10×10 cm
1 sterile forceps
1 pack of cotton wool
1 PLASTOSAN 10 assorted plasters
1 Roll of adhesive plaster m 5×2,5 cm
1 gauze bandage measuring 3.5 x 10
cm
1 pair of scissors 10 cm

2 pairs of LATEX FREE sterile gloves

1 LATEX FREE tourniquet 1 ICE PACK instant disposable ice 1 Bag for sanitary waste mm 250×350

<sup>\*</sup> Purely indicative images