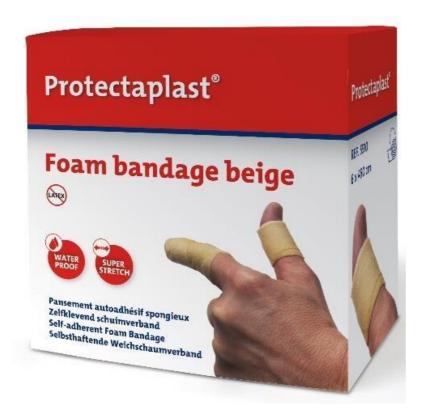

## DATASHEET PROTECTAPLAST

| Code no. | CER110; CER111; CER112    |
|----------|---------------------------|
| Product: | Foam Bandage skin color   |
| Content: | Bandages of various sizes |

## **Features**

- CE
- Sticks only to itself, not to hair, wounds or skin
- Soft and elastic, easy to use
- Adhesive-free
- Lets the skin breathe for a better wound healing
- Absorbant
- Washproof
- Can be used in combination with gel or cream
- Easy to tear to size
- Can be used for fixation of compresses