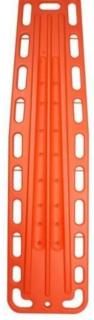

## TECHNICAL DATA SHEET

| Code/cod.             | BAR025                 |
|-----------------------|------------------------|
|                       |                        |
| Product:              | SPINAL BOARD           |
| Classification:       | EN1865                 |
| Class I DM compliant: | EU regulation 745/2017 |

## Technical data:

Dimensions: 181.5x44.5x65

cm

Packaging dimensions:

185X47X8 cm

Spinal weight: 7.8 kg

Nominal load: 150 kg

Test load: 200 kg Material: Linear polyethylene

## Content:

Spinal board used for immobilization and transport of a polytrauma patient. It is rigid, lightweight, radiolucent, washable, and nonabsorbent, and equipped with carrying handles.

PVS SpA – Cassina de Pecchi IT - Rev. 19/09/2023