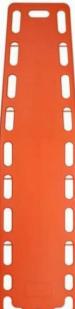

## TECHNICAL DATA SHEET

| Code/cod.             | BAR025                 |
|-----------------------|------------------------|
|                       |                        |
| Product:              | SPINAL BOARD           |
| Classification:       | EN1865                 |
| Class I DM compliant: | EU regulation 745/2017 |

## Technical data:

Dimensions: 181.5x44.5x65

cm

Packaging dimensions:

185X47X8 cm

Spinal weight: 7.8 kg

Nominal load: 150 kg

Test load: 200 kg Material: Linear polyethylene

## Content:

Spinal board used for immobilization and transport of a polytrauma patient. It is rigid, lightweight, radiolucent, washable, and nonabsorbent, and equipped with carrying handles.

PVS SpA – Cassina de Pecchi IT - Rev. 19/09/2023