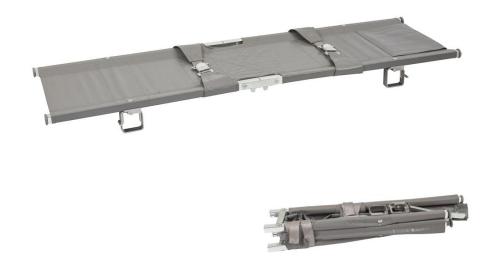

#### I. Technical Parameters:

- 1. Product Size (L×W×H):  $230 \times 56 \times 14$ cm
- 2. Foldable Size:
- Type K 2: 99x13x17.5cm 3. N.W.:8.5kg
- 4. Loading capacity: less than 150kg

#### II. How to use:

The folding stretcher is made of high strength aluminum alloy material, with safety belts. This stretcher is intensified stretcher. It can be folded by transverse and lengthwise, with flexible handle and outrigger.