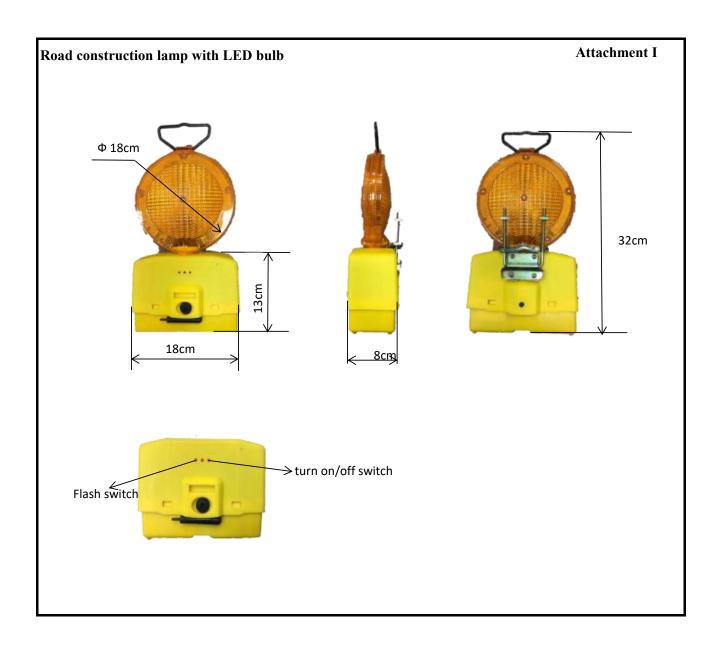

| QUALITY SPECIFICATION OF THE PRODUCT |                  |                    |             |  |  |  |
|--------------------------------------|------------------|--------------------|-------------|--|--|--|
| CHARACTERISTIC                       | TARGET VALUE     | QUALITY TOLERANCES | TEST METHOD |  |  |  |
| FINISHED SIZE                        | length=18cm      | +/- 0.5cm          | Measuring   |  |  |  |
|                                      | Width=8cm        | +/- 0.5cm          | Measuring   |  |  |  |
|                                      | Total Higth=32cm | +/- 0.5cm          | Measuring   |  |  |  |