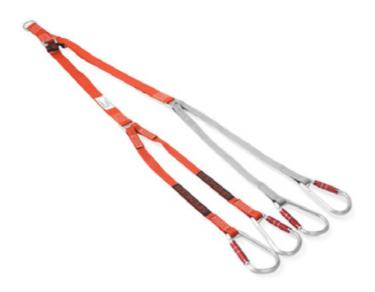

CIN004
Adjustable lifting bridles system

These harnesses are accessories for basket stretchers, to be used solely for lifting from a floor-mounted position (STX 519) or for dragging (STX 519). It is not foreseen that the patient be able to intervene on the devices.

| Specific features                    |
|--------------------------------------|
| 4 hook with automatic locking secure |
| Easy to adjust system                |

| Technical data                        |                                                     |  |
|---------------------------------------|-----------------------------------------------------|--|
| Belt length                           | Minimum 1250 mm<br>Maximum 1680 mm                  |  |
| Belt width                            | 50 mm / 20 mm                                       |  |
| Weight                                | 1.8 ± 0.1 kg                                        |  |
| Material                              | Nylon, Steel , Aluminum                             |  |
| Fastening type                        | Spring catch                                        |  |
| Number of fastening bands             | 4                                                   |  |
| Compatibility                         | All basket stretchers<br>manufactured by<br>Spencer |  |
| Maximum applicable static safety load | 450 kg (1000 lbs)                                   |  |